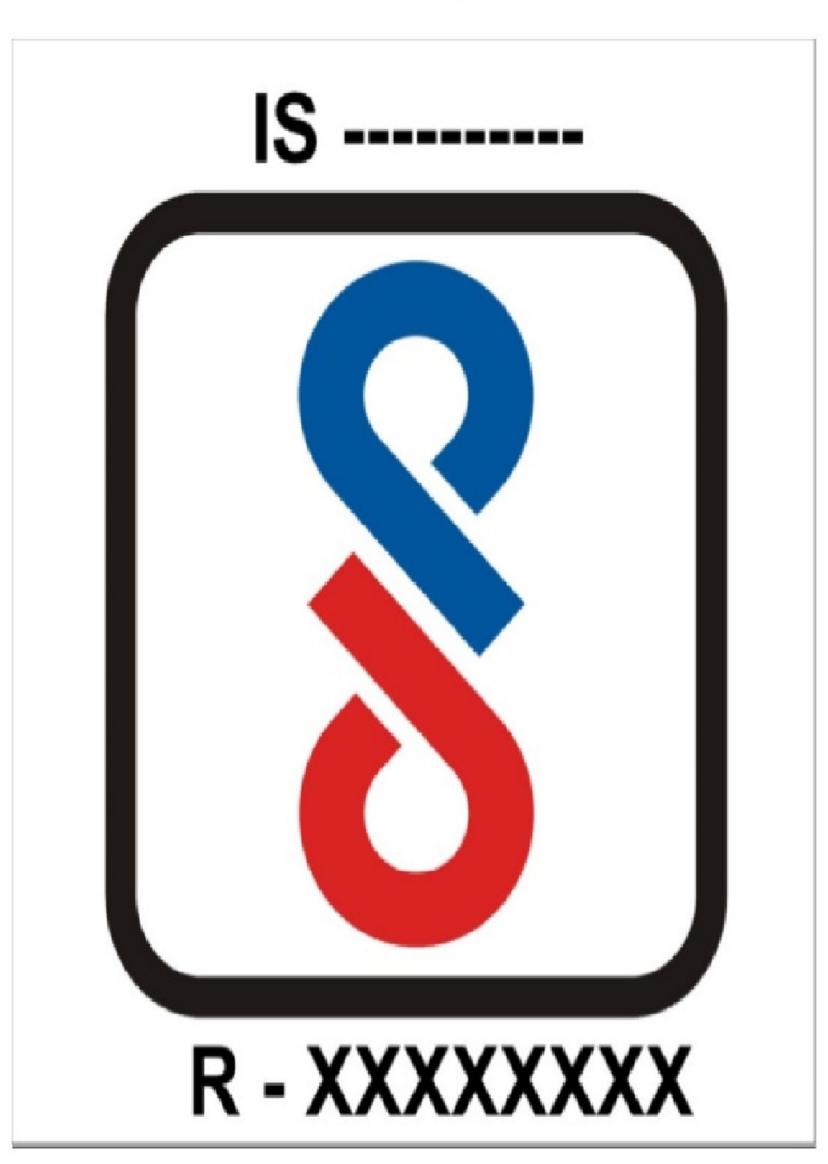

## Annex - 1

The guidelines for use of Standard Mark for Scheme-C are per 3(1) of BIS (Conformity Assessment) Regulations, 2017 are given below:

i) The monogram of the 'Standard Mark' consists of the pictorial representation, drawn in the exact style as indicated in the figure in Annexure I. Its photograpic reductin and enlargement is permitted.

ii)The 'Standard Mark' can be displayed in single colour or multi-colour as per the details given below. The colour scheme for the Standard Mark to be used in multi colur shall be use as indicated below.

iii) The licensee shall diplay the 'Standard Mark' on the article and/or the packaging, as the case may be, in a manner so as to be easily visible. It shall be legible, indelible and non-remobable. Further, the durability of marking shall be as per the provisions of the relevant Indian Standard, wherever applicable. The diplay of IS number, Registration number and words shall not be less than Arial forn size 6.

iv) Any device with a integrated display sceen may present the Standard Mark electronically (e-labelling) in lieu of a physical presentation on the product.

For multicolour Standard Mark the colour scheme shall be - Red, Blue and Black.

 a) For printing purposes, colours shall be "Oriental Blue" and "Monopol Red" as per IS 1222:1992. 'Ink, duplicating for twin cylinder rotary machines (third revision)'

b) For sign board purposes, colurs shall be "French Blue" (No.166)

Red" (No.537) as per IS 5:1994 "Colours for ready mixed paints and enamels (fourth revision)".

/

For single colour Standard Mark, there is no restriction in the choice of the colour.

The font style and size used is Arial-85 pt.