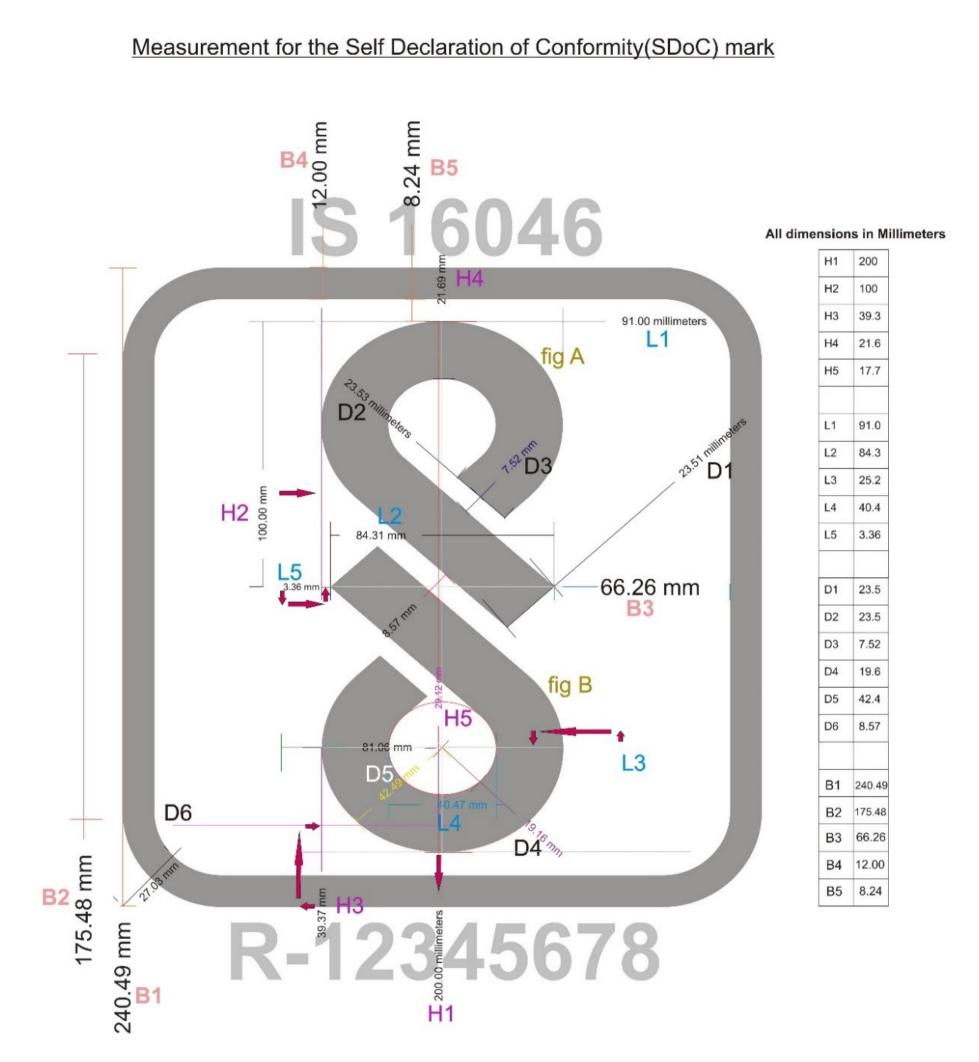

## Annex - 1

The guidelines for use of Standard Mark for Scheme-C are per 3(1) of BIS (Conformity Assessment) Regulations, 2017 are given below:

i) The monogram of the 'Standard Mark' consists of the pictorial representation, drawn in the exact style as indicated in the figure in Annexure I. Its photograpic reductin and enlargement is permitted.

ii)The 'Standard Mark' can be displayed in single colour or multi-colour as per the details given below. The colour scheme for the Standard Mark to be used in multi colur shall be use as indicated below.

iii) The licensee shall diplay the 'Standard Mark' on the article and/or the packaging, as the case may be, in a manner so as to be easily visible. It shall be legible, indelible and non-remobable. Further, the durability of marking shall be as per the provisions of the relevant Indian Standard, wherever applicable. The diplay of IS number, Registration number and words shall not be less than Arial forn size 6.

iv) Any device with a integrated display sceen may present the Standard Mark electronically (e-labelling) in lieu of a physical presentation on the product.

For multicolour Standard Mark the colour scheme shall be - Red, Blue and Black.

 a) For printing purposes, colours shall be "Oriental Blue" and "Monopol Red" as per IS 1222:1992. 'Ink, duplicating for twin cylinder rotary machines (third revision)'

b) For sign board purposes, colurs shall be "French Blue" (No.166)

Red" (No.537) as per IS 5:1994 "Colours for ready mixed paints and enamels (fourth revision)".

/

For single colour Standard Mark, there is no restriction in the choice of the colour.

The font style and size used is Arial-85 pt.